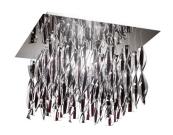

## PLAURP30

Design by Manuel Vivian

Collection consisting of wall lamps, ceiling lamps and suspended lamps with double-layered coloured Murano glass hand twisted pendants. Available in several colours and sizes. Screw fitting light source.

## AURA

| Туре | Article  | Colours                 | Finish    | Source                                        |
|------|----------|-------------------------|-----------|-----------------------------------------------|
| PL   | AUR P 30 | CS "rigadin"<br>crystal | CR chrome | E27 4 x Max 20W LED or<br>4 x Max 100W haloge |
|      |          | BC white                |           |                                               |
|      |          | RS red                  |           |                                               |
|      |          | TA tea                  |           |                                               |
|      |          |                         |           |                                               |

kg 22 m³ 0.33

 $\mathbb{C}\mathbb{H}$ 

60 x 60 cm

**( €** ⊕ IP20 +LED 220-240VAC

example composition code PL AURP30 CS CR E27

Available colors

CS "Rigadin"

BC White