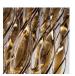

## PLAURP30

Design by Manuel Vivian

Collection consisting of wall lamps, ceiling lamps and suspended lamps with double-layered coloured Murano glass hand twisted pendants. Available in several colours and sizes. Screw fitting light source.

## AURA

| Туре | Article  | Colours                 | Finish    | Source                                        |
|------|----------|-------------------------|-----------|-----------------------------------------------|
| PL   | AUR P 30 | CS "rigadin"<br>crystal | CR chrome | E27 4 x Max 20W LED or<br>4 x Max 100W haloge |
|      |          | BC white                |           |                                               |
|      |          | RS red                  |           |                                               |
|      |          | TA tea                  |           |                                               |
|      |          |                         |           |                                               |

kg 22 m³ 0.33

 $\mathbb{C}\mathbb{H}$ 

60 x 60 cm

**( €** ⊕ IP20 +LED 220-240VAC

example composition code PL AURP30 CS CR E27

Available colors

CS "Rigadin"

BC White